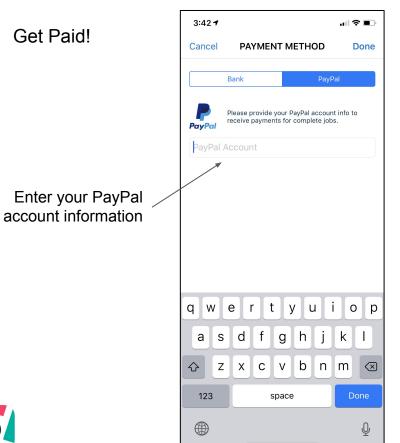

## **Enter Payment Information**

OR

Get Paid!

Enter your bank information and be invited to bill.com for direct deposit