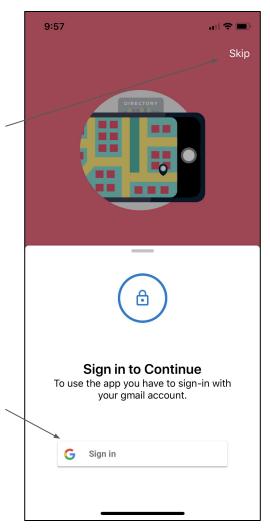

### Signing in

Skip intro and go to mapping Signing in is a requirement if you want to use our app

Sign in with the profiles stored on your phone

9:57

"Beans Mapper" Wants to Use "google.com" to Sign In

This allows the app and website to

share information about you.

Sign in to Continue

To use the app you have to sign-in with

your gmail account.

Continue

Cancel

Sign in