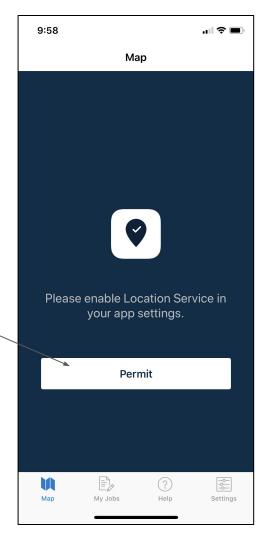

## Allow app to use location services

Press on "Permit"

Allow app to use your location while using it

Press on "Allow"