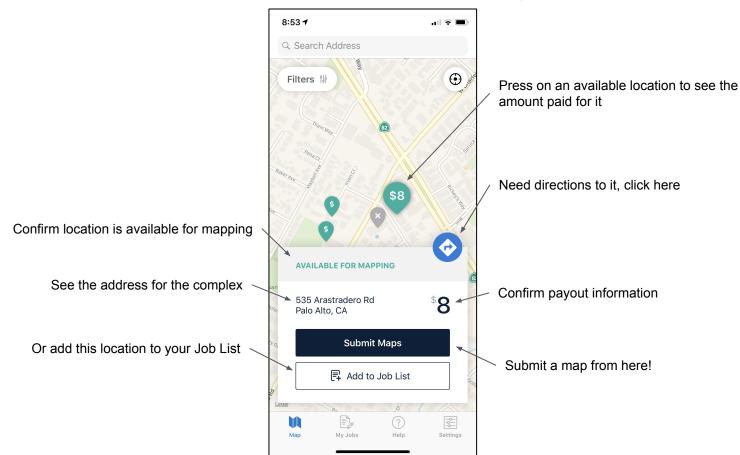

o to mapping
Signing in is a requirement if you want to

See how easy it is to load photos and make extra \$\$\$



### Signing in

Skip intro and go to mapping Signing in is a requirement if you want to use our app

Sign in with the profiles stored on your phone



9:57

"Beans Mapper" Wants to Use "google.com" to Sign In

This allows the app and website to

share information about you.

Sign in to Continue

To use the app you have to sign-in with

your gmail account.

Continue

Cancel

Sign in

### Signing in

Allow app to use your sign-on





## Allow app to use location services

Press on "Permit"





Allow app to use your location while using it

Press on "Allow"



#### The new Map View with new pins intro





#### Add a map to your Job List or Submit a Map(s) from Map View page





#### The new "My Jobs" page





#### Starting a job to submit





#### Finishing up a job to submit





#### Get help easier with our new Support page



#### **New Settings page**





## **Enter Payment Information**

OR





Get Paid!

Enter your bank information and be invited to bill.com for direct deposit



## **Apartment Maps - Directory**

#### **Outside Location**

Apartment directories can be found in front of the complex near the call box.

Or in front of the leasing office.





## **Apartment Maps - Paper**

#### **Inside Location**

Apartment maps can be requested in the rental/leasing office from the office staff.





## **Tips For Submitting Images**

#### For Great Images:

- Well lit
- Centered
- Clearly readable
- Not blurry
- In-case of larger maps, submit mult