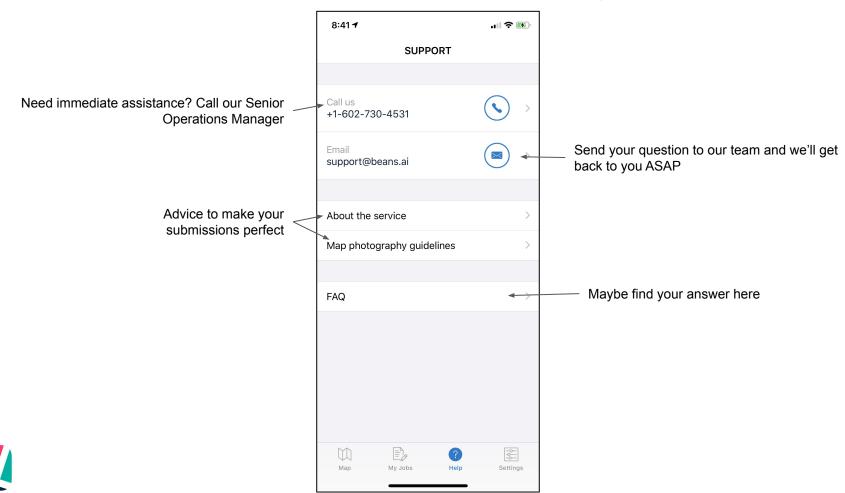

g Signing in is a requirement if you want to use our app

Sign in with the profiles stored on your phone



9:57

"Beans Mapper" Wants to Use "google.com" to Sign In

This allows the app and website to

share information about you.

Sign in to Continue

To use the app you have to sign-in with

your gmail account.

Continue

Cancel

Sign in

### Signing in

Allow app to use your sign-on





## Allow app to use location services

Press on "Permit"





Allow app to use your location while using it

Press on "Allow"



#### The new Map View with new pins intro





#### Add a map to your Job List or Submit a Map(s) from Map View page





#### The new "My Jobs" page





#### Starting a job to submit





#### Finishing up a job to submit





#### Get help easier with our new Support page



#### **New Settings page**





## **Enter Payment Information**

OR





Get Paid!

Enter your bank information and be invited to bill.com for direct deposit



## **Apartment Maps - Directory**

#### **Outside Location**

Apartment directories can be found in front of the complex near the call box.

Or in front of the leasing office.





## **Apartment Maps - Paper**

#### **Inside Location**

Apartment maps can be requested in the rental/leasing office from the office staff.





## **Tips For Submitting Images**

#### For Great Images:

- Well lit
- Centered
- Clearly readable
- Not blurry
- In-case of larger maps, submit multiple close-up images that complete the entire map

#### Common Mistakes:

- Low lighting
- Off centered
- Blurry
- Map too far away from camera
- Map is cut-of