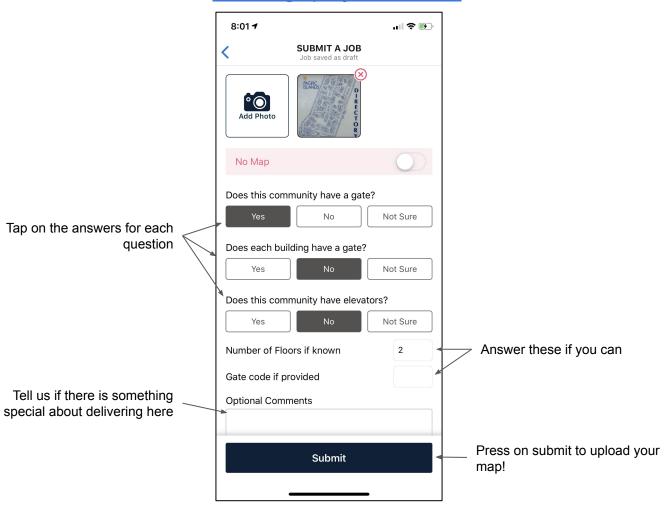

$\$\$



### Signing in

Skip intro and go to mapping Signing in is a requirement if you want to use our app

Sign in with the profiles stored on your phone



9:57

"Beans Mapper" Wants to Use "google.com" to Sign In

This allows the app and website to

share information about you.

Sign in to Continue

To use the app you have to sign-in with

your gmail account.

Continue

Cancel

Sign in

### Signing in

Allow app to use your sign-on





## Allow app to use location services

Press on "Permit"





Allow app to use your location while using it

Press on "Allow"



#### The new Map View with new pins intro





#### Add a map to your Job List or Submit a Map(s) from Map View page





#### The new "My Jobs" page





#### Starting a job to submit





#### Finishing up a job to submit





#### Get help easier with our new Support page



#### **New Settings page**





## **Enter Payment Information**

OR





Get Paid!

Enter your bank information and be invited to bill.com for direct deposit



## **Apartment Maps - Directory**

#### **Outside Location**

Apartment directories can be found in front of the complex near the call box.

Or in front of the leasing office.





## **Apartment Maps - Paper**

#### **Inside Location**

Apartment maps can be requested in the rental/leasing office from the office staff.





## **Tips For Submitting Images**

#### For Great Images:

- Well lit
- Centered
- Clearly readable
- Not blurry
- In-case of larger maps, submit multiple close-up images that complete the entire map

#### Common Mistakes:

- Low lighting
- Off centered
- B