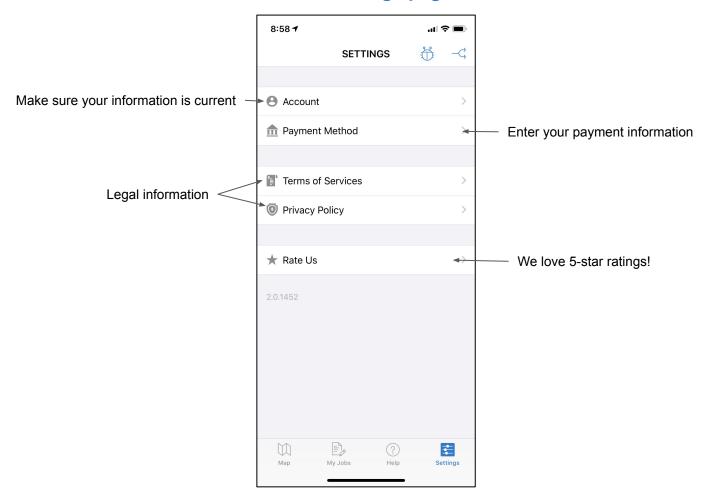

if you want to use our app

Sign in with the profiles stored on your phone



9:57

"Beans Mapper" Wants to Use "google.com" to Sign In

This allows the app and website to

share information about you.

Sign in to Continue

To use the app you have to sign-in with

your gmail account.

Continue

Cancel

Sign in

### Signing in

Allow app to use your sign-on





## Allow app to use location services

Press on "Permit"





Allow app to use your location while using it

Press on "Allow"



#### The new Map View with new pins intro





#### Add a map to your Job List or Submit a Map(s) from Map View page





#### The new "My Jobs" page





#### Starting a job to submit





#### Finishing up a job to submit





#### Get help easier with our new Support page



#### **New Settings page**





## **Enter Payment Information**

OR





Get Paid!

Enter your bank information and be invited to bill.com for direct deposit



## **Apartment Maps - Directory**

#### **Outside Location**

Apartment directories can be found in front of the complex near the call box.

Or in front of the leasing office.





## **Apartment Maps - Paper**

#### **Inside Location**

Apartment maps can be requested in the rental/leasing office from the office staff.





## **Tips For Submitting Images**

#### For Great Images:

- Well lit
- Centered
- Clearly readable
- Not blurry
- In-case of larger maps, submit multiple close-up images that complete the entire map

#### Common Mistakes:

- Low lighting
- Off centered
- Blurry
- Map too far away from camera
- Map is cut-off
- Map is not printed clearly