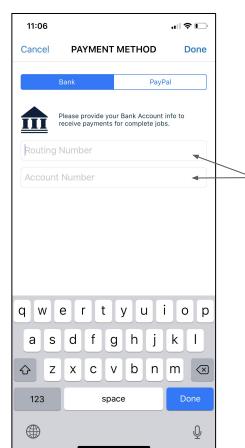

## **Enter Payment Information**

OR

Get Paid!

Enter your bank information and be invited to bill.com for direct deposit