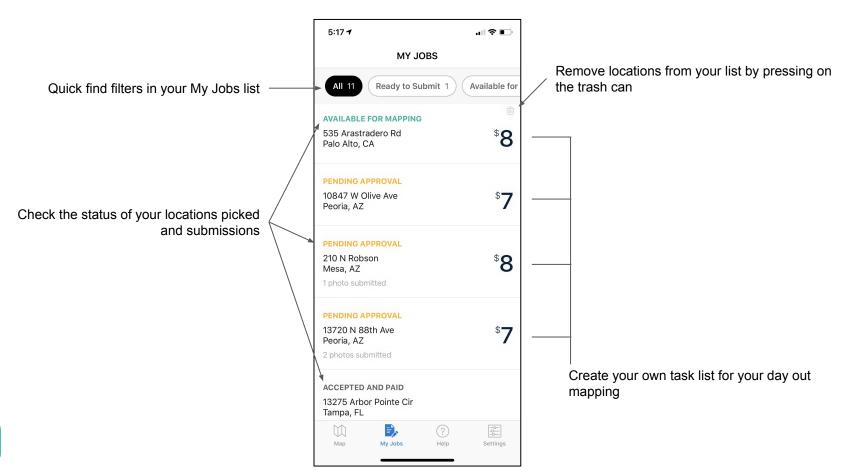

#### The new "My Jobs" page

#### Starting a job to submit

#### Finishing up a job to submit