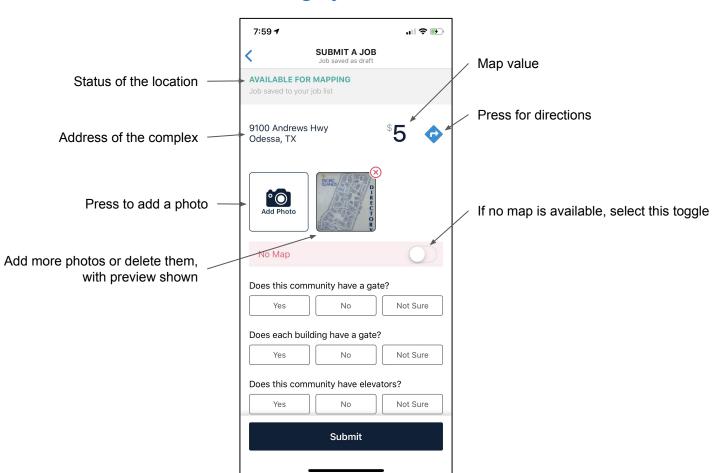

y it is to load photos and make extra \$\$\$



### Signing in

Skip intro and go to mapping Signing in is a requirement if you want to use our app

Sign in with the profiles stored on your phone



9:57

"Beans Mapper" Wants to Use "google.com" to Sign In

This allows the app and website to

share information about you.

Sign in to Continue

To use the app you have to sign-in with

your gmail account.

Continue

Cancel

Sign in

### Signing in

Allow app to use your sign-on





## Allow app to use location services

Press on "Permit"





Allow app to use your location while using it

Press on "Allow"



#### The new Map View with new pins intro





#### Add a map to your Job List or Submit a Map(s) from Map View page





#### The new "My Jobs" page





#### Starting a job to submit





#### Finishing up a job to submit





#### Get help easier with our new Support page



#### **New Settings page**





## **Enter Payment Information**

OR





Get Paid!

Enter your bank information and be invited to bill.com for direct deposit



## **Apartment Maps - Directory**

#### **Outside Location**

Apartment directories can be found in front of the complex near the call box.

Or in front of the leasing office.





## **Apartment Maps - Paper**

#### **Inside Location**

Apartment maps can be requested in the rental/leasing office from the office staff.





## **Tips For Submitting Images**

#### For Great Images:

- Well lit
- Centered
- Clearly readable
- Not blurry
- In-case of larger maps, submit multiple close-up images that complete the entire map

#### Common Mista