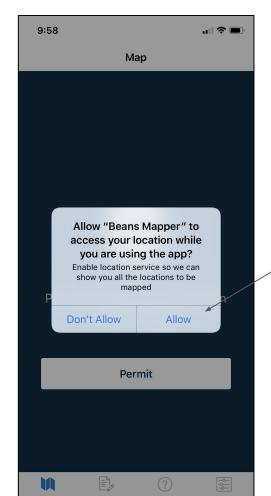

## Allow app to use location services

Press on "Permit"

Allow app to use your location while using it

Press on "Allow"