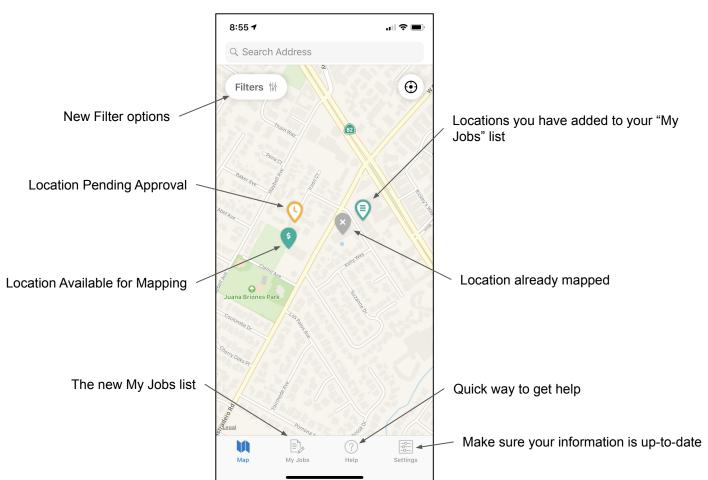

pful tips for submitting great maps









## Sign in



Skip intro and go to mapping
Signing in is a requirement if you want to

See how easy it is to load photos and make extra \$\$\$



### Signing in

Skip intro and go to mapping Signing in is a requirement if you want to use our app

Sign in with the profiles stored on your phone



9:57

"Beans Mapper" Wants to Use "google.com" to Sign In

This allows the app and website to

share information about you.

Sign in to Continue

To use the app you have to sign-in with

your gmail account.

Continue

Cancel

Sign in

### Signing in

Allow app to use your sign-on





## Allow app to use location services

Press on "Permit"





Allow app to use your location while using it

Press on "Allow"



#### The new Map View with new pins intro





#### Add a map to your Job List or Submit a Map(s) from Map View page





#### The new "My Jobs" page





#### Starting a job to submit





#### Finishing up a job to submit





#### Get help easier with our new Support page



#### **New Settings page**





## **Enter Payment Information**

OR





Get Paid!

Enter your bank information and be invited to bill.com for direct deposit



## **Apartment Maps - Directory**

#### **Outside Location**

Apartment directories can be found in front of the complex near the call box.

Or in front of the leasing office.





## **Apartment Maps - Paper**

#### **Inside Location**

Apartment maps can be requested in the rental/leasing office from the office staff.





## **Tips For Submitting Images**

#### For Great Images:

- Well lit
- Cen